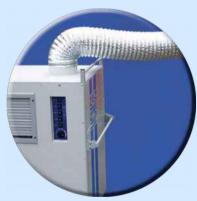

## **Description**

The most powerful monobloc unit available delivers over 10kW of chilled air. The exhaust ducting can be extended to 10M while the optional High Pressure Airbox allows cooling for multiple area's up to 30m apart. Comes with 2.5M of exhaust duct and 2 year warranty as standard.