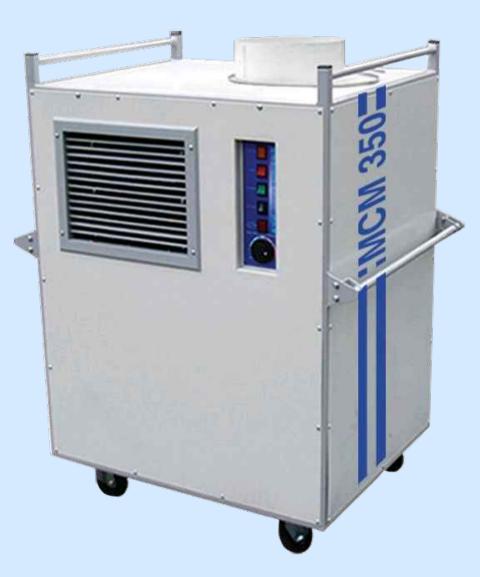

## **Description**

The most powerful monobloc unit available delivers over 10kW of chilled air. The exhaust ducting can be extended to 10M while the optional High Pressure Airbox allows cooling for multiple area's up to 30m apart. Comes with 2.5M of exhaust duct and 2 year warranty as standard.

## **Specification**

Supply 13A 230v
Typical Cooled Area 250m³
Thermostat Yes
Sound 63dbA
Cooling Ducting 200mm
Weight 130kg
Operating Range
21°c - 38°c
Dimensions
1200x970x665mm