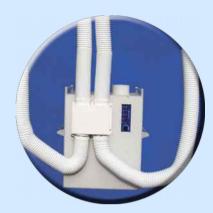

# 10kW Portable Air Conditioner

High Pressure Airbox allows cooling for multiple area's up to 30m apart

2.5m exhaust supplied, but up to 10m can be used

## **Description**

The most powerful monobloc unit available delivers over 10kW of chilled air. The exhaust ducting can be extended to 10M while the optional High Pressure Airbox allows cooling for multiple area's up to 30m apart. Comes with 2.5M of exhaust duct and 2 year warranty as standard.